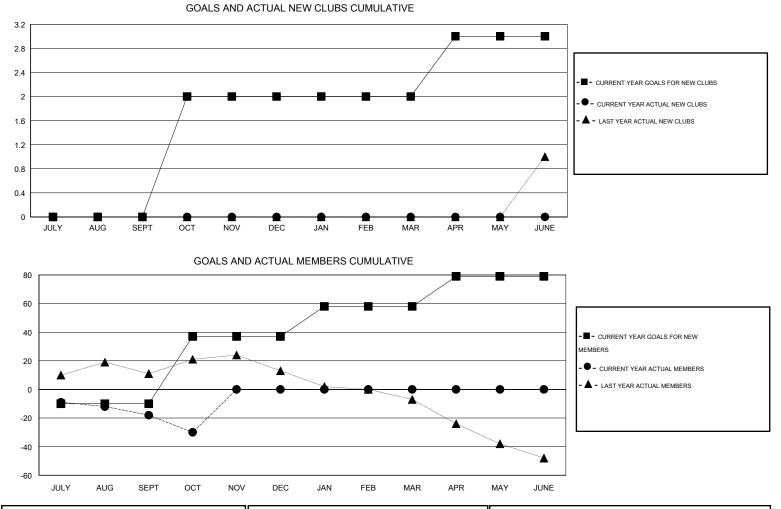

## GMT: John Muller

GMT CA 7

|               |                  | Clubs             |                  |                  | Members               |                    |                                     |                    |                  |  |
|---------------|------------------|-------------------|------------------|------------------|-----------------------|--------------------|-------------------------------------|--------------------|------------------|--|
|               | RESU             | LTS FOR 2014-2015 | i                |                  | RESULTS FOR 2014-2015 |                    |                                     |                    |                  |  |
| QUARTER       | NEW CLUB<br>GOAL | NEW CLUBS         | DROPPED<br>CLUBS | NET<br>GAIN/LOSS | QUARTER               | NEW MEMBER<br>GOAL | CHARTER AND<br>NEW MEMBERS<br>ADDED | DROPPED<br>MEMBERS | NET<br>GAIN/LOSS |  |
| JULY/AUG/SEPT | 0                | 0                 | 1                | -1               | JULY/AUG/SEPT         | -10                | 36                                  | 54                 | -18              |  |
| OCT/NOV/DEC   | 2                | 0                 | 0                | 0                | OCT/NOV/DEC           | 47                 | 9                                   | 21                 | -12              |  |
| JAN/FEB/MAR   | 0                | 0                 | 0                | 0                | JAN/FEB/MAR           | 21                 | 0                                   | 0                  | 0                |  |
| APR/MAY/JUNE  | 1                | 0                 | 0                | 0                | APR/MAY/JUNE          | 21                 | 0                                   | 0                  | 0                |  |